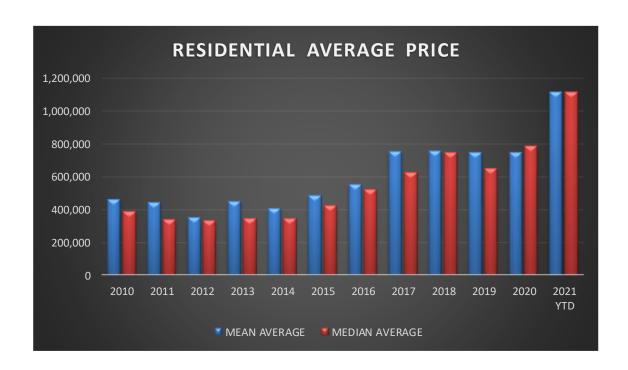

SALE PRICE: N/A FAMILY TRANSFER

DATE OF ASSIGNMENT: JANUARY 27, 2021

PROPERTY: 201 LAKESHORE DRIVE, CULTUS LAKE, BC, V2R 5A1

SALE PRICE: \$1,080,000

\_\_\_\_\_

DATE OF ASSIGNMENT: FEBRUARY 16, 2021

PROPERTY: 645 MOUNTAIN VIEW ROAD, CULTUS LAKE BC V2R 4Z5

SALE PRICE: \$880,000

DATE OF ASSIGNMENT: MARCH 1, 2021

PROPERTY: 138 FIRST AVENUE, CULTUS LAKE BC V2R 4Y6

SALE PRICE: \$1,451,000

DATE OF ASSIGNMENT: MARCH 4, 2021

PROPERTY: 229 W LAKESHORE DRIVE, CULTUS LAKE BC V2R 5A2

SALE PRICE: \$1,150,000

DATE OF ASSIGNMENT: MARCH 5, 2021

PROPERTY: 626 MOUNTAIN VIEW ROAD, CULTUS LAKE BC V2R 4Z7

SALE PRICE: N/A FAMILY TRANSFER

DATE OF ASSIGNMENT: MARCH 8, 2021

PROPERTY: 393 ALDER STREET, CULTUS LAKE BC V2R 4Z1

SALE PRICE: \$655,000

DATE OF ASSIGNMENT: MARCH 12, 2021

PROPERTY: 328 SECOND STREET, CULTUS LAKE BC V2R 4Y6

SALE PRICE: N/A FAMILY TRANSFER

DATE OF ASSIGNMENT: MARCH 29, 2021

PROPERTY: **648 MOUNTAIN VIEW ROAD, CULTUS LAKE BC V2R 4Z6** 

SALE PRICE: \$1,475,000

| STRATEGIC PLAN:  This report does not impact the Board's Strategic Plan Initiative. |                                       |  |  |
|-------------------------------------------------------------------------------------|---------------------------------------|--|--|
|                                                                                     |                                       |  |  |
|                                                                                     |                                       |  |  |
| Prepared by:                                                                        | Approved for submission to the Board: |  |  |
|                                                                                     |                                       |  |  |
|                                                                                     |                                       |  |  |
| Katrina Craig                                                                       | Joe Lamb,                             |  |  |
| Lease Administrator                                                                 | Chief Administrative Officer          |  |  |