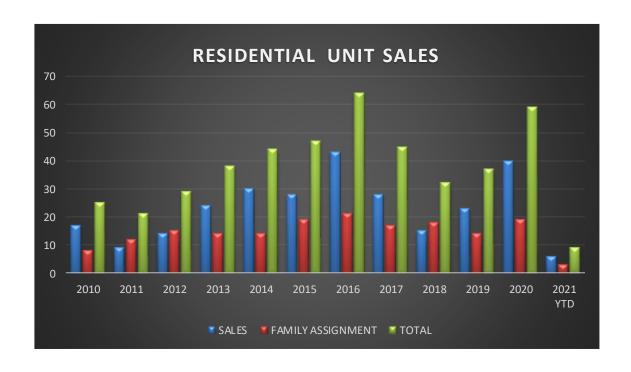

### **DISCUSSION:**

During the first quarter of 2021, the Park processed the following: (3) family assignment and (6) residential assignments: lease transfers totaling (9) for the quarter; and

- (59) Requests for Title Searches for various reasons, such as: building permits, listings of houses for sale, and personal banking or purchases; and
- (5) Mortgage Refinances/Filing Mortgages; and (9) Mortgage Discharges.