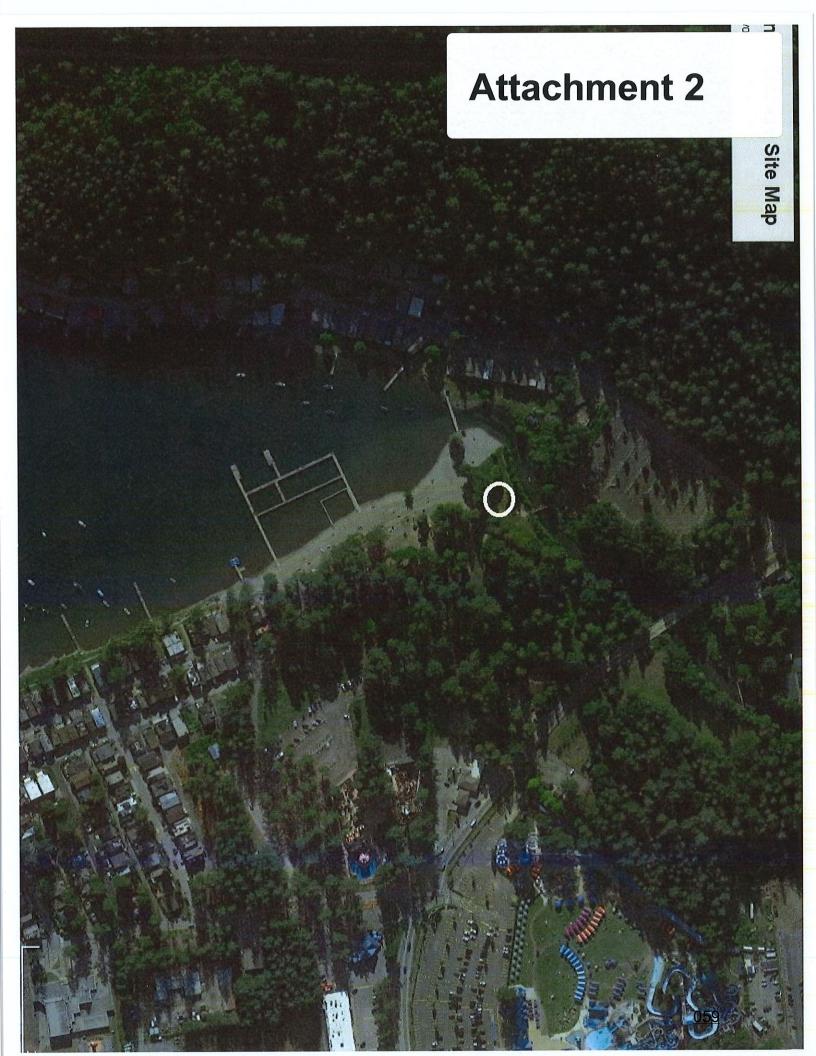

# (a) Star Nation Canoe Club New Storage Location

Page 53

• Report dated August 17, 2022 by Joe Lamb, Chief Administrative Officer

**THAT** the Cultus Lake Park Board approve the proposed location located at Main Beach grass area by Sweltzer Creek for the storage of Star Nation Canoe Club's canoes; and

**THAT** the Cultus Lake Park Board request that staff include the consideration of cost for this project in the 2023 budget.