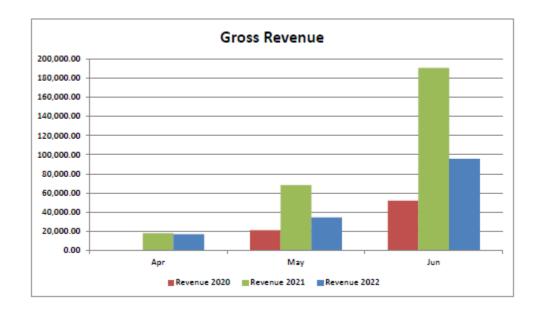

#### DISCUSSION:

The financial results for the Second Quarter of 2022 are being provided to the Board for information and circulation. Included with this report is a consolidated balance sheet listing the assets and liabilities of Cultus Lake Park, a consolidated income statement and income statements for each business unit with comparative figures for 2021. The income statements provide additional information for variances noted as significant or that may be of general interest to readers of this information.

With the close of the Second Quarter, Cultus Lake Park is currently in an overall surplus position of \$1,943,982 as a result of residential lease fee collection, parking revenue's & seasonal and overnight Sunnyside Campground fees received along with more limited operating expenditures. In addition, we have collected of a portion of the Insurance funds receivable to remove and rebuild the docks damaged by the 2021 flood event.