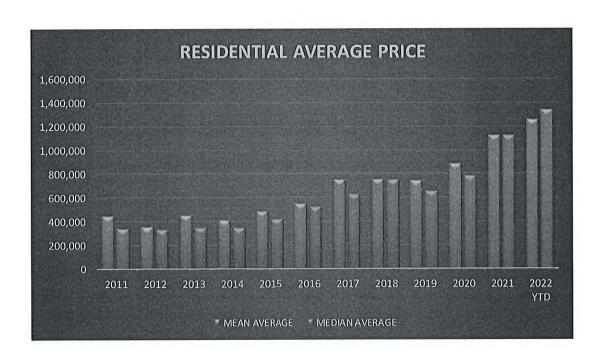

With the close of the Second Quarter, Cultus Lake Park is currently in an overall surplus position of \$1,943,982 as a result of residential lease fee collection, parking revenue's & seasonal and overnight Sunnyside Campground fees received along with more limited operating expenditures. In addition, we have collected of a portion of the Insurance funds receivable to remove and rebuild the docks damaged by the 2021 flood event.