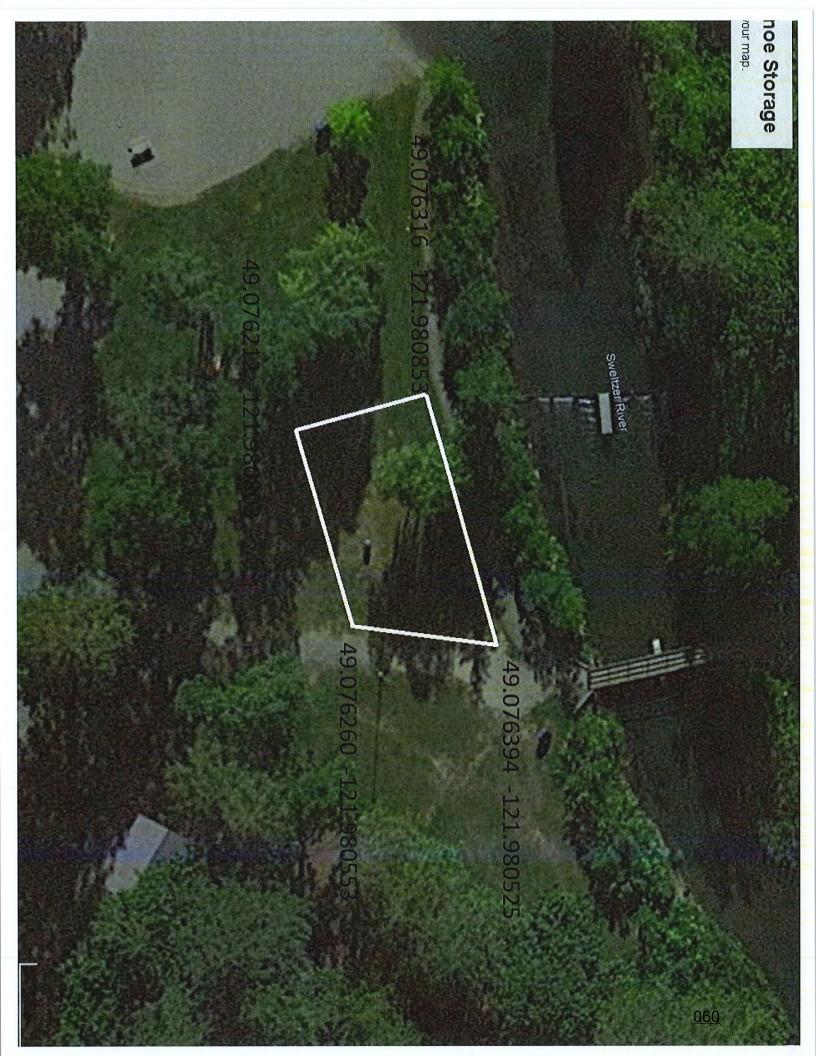

# (a) Star Nation Canoe Club New Storage Location

Page 53

• Report dated August 17, 2022 by Joe Lamb, Chief Administrative Officer

**THAT** the Cultus Lake Park Board approve the proposed location located at Main Beach grass area by Sweltzer Creek for the storage of Star Nation Canoe Club's canoes; and

**THAT** the Cultus Lake Park Board request that staff include the consideration of cost for this project in the 2023 budget.