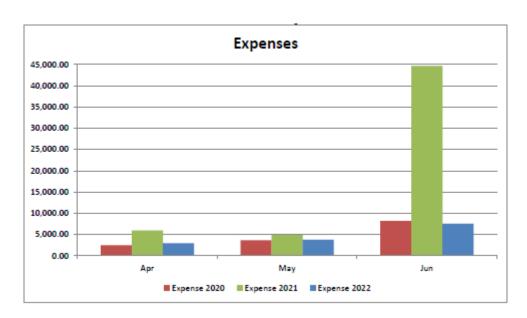

#### DISCUSSION:

The financial results for the Second Quarter of 2022 are being provided to the Board for information and circulation. Included with this report is a consolidated balance sheet listing the assets and liabilities of Cultus Lake Park, a consolidated income statement and income statements for each business unit with comparative figures for 2021. The income statements provide additional information for variances noted as significant or that may be of general interest to readers of this information.

With the close of the Second Quarter, Cultus Lake Park is currently in an overall surplus position of \$1,943,982 as a result of residential lease fee collection, parking revenue's & seasonal and overnight Sunnyside Campground fees received along with more limited operating expenditures. In addition, we have collected of a portion of the Insurance funds receivable to remove and rebuild the docks damaged by the 2021 flood event.

Operating expenditures will increase over the summer months as the seasonal staffing compliment is increased to complete work duties within the busy park. In addition, budgeted transfers to capital reserves will also be completed closer to the end of the year.