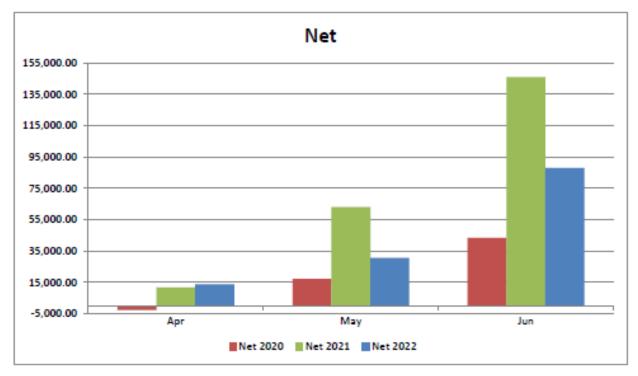

#### DISCUSSION:

The financial results for the Second Quarter of 2022 are being provided to the Board for information and circulation. Included with this report is a consolidated balance sheet listing the assets and liabilities of Cultus Lake Park, a consolidated income statement and income statements for each business unit with comparative figures for 2021. The income statements provide additional information for variances noted as significant or that may be of general interest to readers of this information.

With the close of the Second Quarter, Cultus Lake Park is currently in an overall surplus position of \$1,943,982 as a result of residential lease fee collection, parking revenue's & seasonal and overnight Sunnyside Campground fees received along with more limited operating expenditures. In addition, we have collected of a portion of the Insurance funds receivable to remove and rebuild the docks damaged by the 2021 flood event.